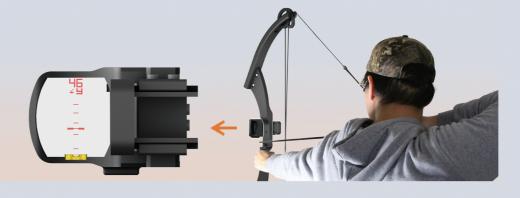

# INTELLIGENT BOWSIGHT

### **Features**

- Highly visible self-lit sight dots for day and night applications
- Good precision: a typical dot subtends
  1moA at archer's eye. Max 220 vertical dot positions
- Dots are electronically generated / moved: easy and quick to sight-in
- Built-in Ballistic processor, very short time-to-shot
- One device to right/left hand bows
- Build-in electronic distance estimation processor for stand-alone application

## **CHEETAH™ Smart Bow Sight I**

- Stand Alone Applications
- Build-in Electronic Range Estimation
- Wi-Fi Connectivity to ZAP®1600 Digital (separate)

#### CHEETAH™ Smart Bow Sight II

- Comes with Add-on Laser Rangefinder Module,ZAP® Digital 500
- Moving Target Follow and Shoot, Helps Quick Shooting of Moving Targets

| Optics                   |                                       |
|--------------------------|---------------------------------------|
| Window Dimensions        | 50 x 50mm                             |
| Transmission             | 80%                                   |
| Optical Magnification    | 1x                                    |
| Aiming Dot Dia.          | Selectable 0.2/0.35/0.55mm            |
| Number of Dots           | Vertical Max 220<br>Horizontal Max 30 |
| Dot Color                | Red                                   |
| Dot Brightness Control   | Manual/Auto                           |
| Environmental Brightness | < 50,000 lux                          |
| Dimension & Weight       |                                       |
| Dimensions               | 4.21" x 2.87" x 2.68"                 |
| Weight                   | 9.1oz                                 |
| Softwares                |                                       |
| Ballistic Compensation   | Yes                                   |
| Distance Estimation      | Yes                                   |
| Other                    |                                       |
| Power                    | CR2 x 1                               |
| Wi-Fi Connection         | Yes                                   |
| Handedness               | Left and Right                        |