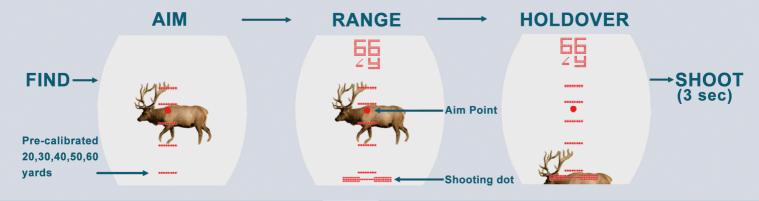

### **Features**

- Highly visible self-lit sight dots for day and night applications
- Good precision: a typical dot subtends
  1moA at archer's eye. Max 220 vertical dot positions
- Dots are electronically generated / moved: easy and quick to sight-in
- Built-in Ballistic processor, very short time-to-shot
- One device to right/left hand bows
- Build-in electronic distance estimation processor for stand-alone application

## **CHEETAH™ Smart Bow Sight I**

- Stand Alone Applications
- Build-in Electronic Range Estimation
- Wi-Fi Connectivity to ZAP®1600 Digital (separate)

#### CHEETAH™ Smart Bow Sight II

- Comes with Add-on Laser Rangefinder Module,ZAP® Digital 500
- Moving Target Follow and Shoot, Helps Quick Shooting of Moving Targets

| Optics                   |                                       |
|--------------------------|---------------------------------------|
| Window Dimensions        | 50 x 50mm                             |
| Transmission             | 80%                                   |
| Optical Magnification    | 1x                                    |
| Aiming Dot Dia.          | Selectable 0.2/0.35/0.55mm            |
| Number of Dots           | Vertical Max 220<br>Horizontal Max 30 |
| Dot Color                | Red                                   |
| Dot Brightness Control   | Manual/Auto                           |
| Environmental Brightness | < 50,000 lux                          |
| Dimension & Weight       |                                       |
| Dimensions               | 4.21" x 2.87" x 2.68"                 |
| Weight                   | 9.1oz                                 |
| Softwares                |                                       |
| Ballistic Compensation   | Yes                                   |
| Distance Estimation      | Yes                                   |
| Other                    |                                       |
| Power                    | CR2 x 1                               |
| Wi-Fi Connection         | Yes                                   |
| Handedness               | Left and Right                        |